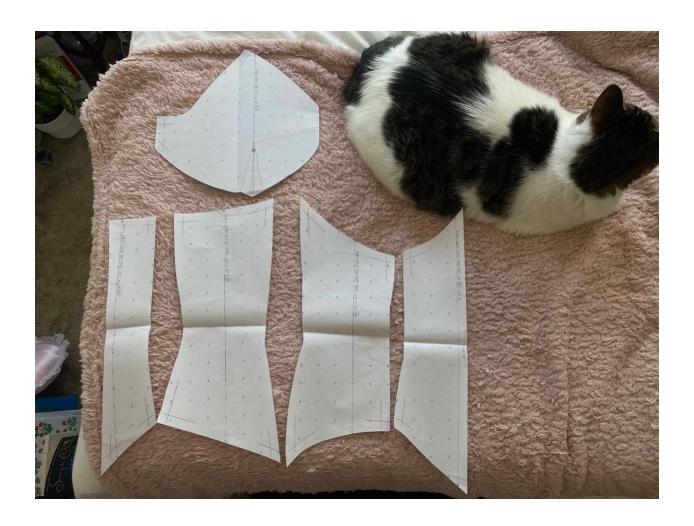

| DA MARRIE CA        | DD.                    | CIDYIY TO !!                         | 11004.2                   |
|---------------------|------------------------|--------------------------------------|---------------------------|
| PATTERN CARD        |                        | STYLE#                               | #0013                     |
| SIZE:               | 06                     |                                      |                           |
| SIZE RANGE:         | 06                     |                                      |                           |
| MARKERLENGTH:       |                        | STYLE NAME:                          | THAT GIRL                 |
| SAMPLE FABRICS:     |                        | PATTERNMAKER:                        |                           |
| MUSLIN              |                        |                                      | MADISON SMITH             |
| FINAL FABRICS:      |                        | DATE:                                | 23 OCTOBER 2023           |
|                     |                        |                                      |                           |
|                     | LF PATTERN PIECES      | TECHNICA                             | AL SKETCH                 |
|                     | NTER FRONT PANEL       |                                      |                           |
|                     | ONT SIDE PANEL         |                                      |                           |
|                     | CK SIDE PANEL          |                                      |                           |
|                     | NTER BACK PANEL A CUPS |                                      |                           |
| Z DKA               | 4 CUPS                 | ( Y )                                |                           |
|                     |                        |                                      |                           |
| LIN                 | ING PATTERN            |                                      |                           |
|                     | CES                    |                                      |                           |
|                     | NTER FRONT PANEL       | ] \ \                                |                           |
|                     | ONT SIDE PANEL         |                                      |                           |
|                     | CK SIDE PANEL          | \                                    |                           |
|                     | NTER BACK PANEL        |                                      |                           |
| 2 BRA               | A CUPS                 |                                      |                           |
|                     |                        |                                      |                           |
|                     |                        |                                      |                           |
|                     |                        |                                      |                           |
|                     |                        |                                      |                           |
|                     |                        |                                      |                           |
|                     |                        |                                      |                           |
| OTTY TO Y           |                        |                                      |                           |
| QTY IN.             | TERFACING PIECES       |                                      | <b>1</b>                  |
|                     |                        | V                                    | / 1                       |
|                     |                        |                                      |                           |
|                     |                        |                                      |                           |
|                     |                        |                                      |                           |
|                     |                        |                                      |                           |
|                     |                        |                                      |                           |
|                     |                        |                                      |                           |
|                     |                        |                                      |                           |
| PLACEMENT           |                        | SWATCHES                             |                           |
| DARTS MIDDLE OF CUP |                        |                                      |                           |
|                     |                        |                                      |                           |
|                     |                        |                                      |                           |
|                     |                        |                                      | 35                        |
|                     |                        |                                      |                           |
| CONSTRUCTION        |                        |                                      |                           |
| SELF                | DARTS ON CUPS R        | ONING SEWN IN AT EACH PANEL SEAM     | / AROUND TOP EDGE OF CUPS |
|                     |                        | EACH SIDE OF CENTER BACK, 3/4" APART |                           |
|                     |                        | N ALL PANELS AND CUPS                |                           |
|                     |                        |                                      |                           |
|                     |                        |                                      |                           |